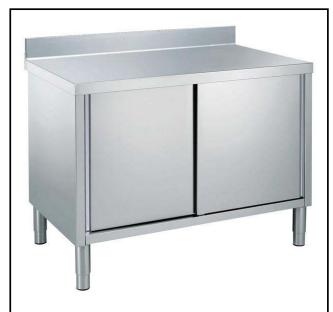

WorkTop Cupboard with 1 shelf, 2 sliding doors and upstand, 1400mm

### Item No.

Made entirely from stainless steel. Inner welded frame in stainless steel. Unique connection of panels to inner frame. The 50mm high worktop in 304 AISI stainless steel, 1mm in thickness, incorporates a layer of sound deadening material and has upturned edges. Upstand (h=100mm) with 8mm rounded edge. Sound-deadened sliding doors. Base panel in 304 AISI stainless steel and height-adjustable intermediate shelf. Mounted on feet, adjustable in height.

#### Construction

- Inner welded frame in stainless steel to guarantee superior strength and stability.
- Easy access to the cupboard interior on all lengths guaranteed by the use of only 2 doors.
- 50 mm worktop in 304 AISI stainless steel with upturned edges, incorporates an 18 mm layer of sound deadening material.
- Reinforced side and base panel in 304 AISI stainless steel.
- Equipped with intermediate shelf which can be positioned at three different heights.
- Sturdy sound-deadened sliding doors on tracks located flush to the front of the frame.
- Intermediate shelf in stainless steel with riveted corners and trasversal reinforcement in stainless steel.
- 100 mm upstand with 10 mm radioused corner and 13 mm deep, designed to be used against a wall.
- Base panel has 40mm high profile, is 8/10 in thickness with upturned edges and bar reinforcement. It is welded to legs for further structure reinforcement.
- Upstand back completely covered with Stainless Steel welded profile.
- 304 AISI stainless steel feet, 150 mm high and 54 mm in diameter, adjustable by -35/+25 mm.