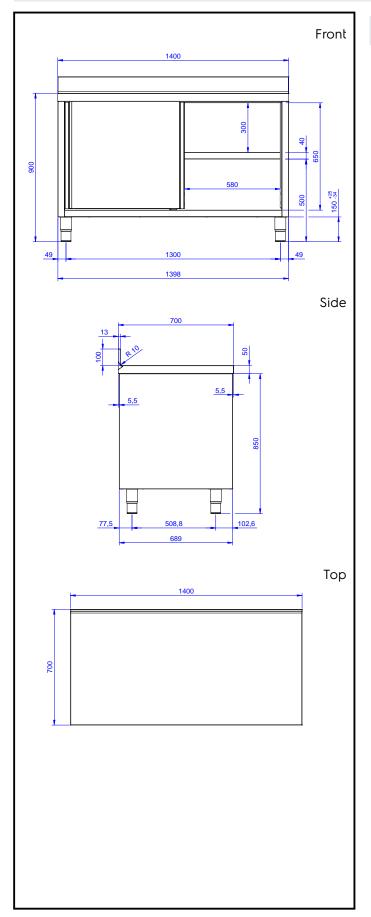

### **Key Information:**

Cabinet width:

132778 (MTN1410PN) 1345 mm Cabinet depth: 645 mm Cabinet height: 610 mm External dimensions, Width: 1400 mm External dimensions, Depth: 700 mm 1000 mm External dimensions, Height: 100 mm **Upstand Dimensions, Height:** 13 mm Upstand Dimensions, Depth: Upstand Dimensions, Radius: R=10 Number and type of doors: 2 Sliding Worktop thickness: 50 mm Net weight: 60 kg